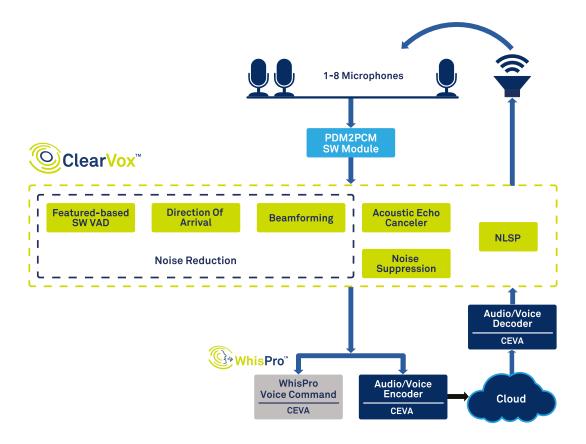

## Far-Field Voice Controlled Smart Speaker Reference Design

- Powered by CEVA ClearVox front-end voice processing and WhisPro speech recognition SDK on a CEVA DSP
  - ClearVox provides direction of arrival, beamforming, noise reduction and acoustic echo cancellation
  - WhisPro speech recognition provides voice activation during music playback (barge-in)
  - Fully integrated multi-mic smart-speaker reference platform

- > ClearVox software suite is available in two packages:
  - ClearVox Universal- targeted for smarthome, wearables and automotive applications
  - ClearVox Headset optimized for headset applications