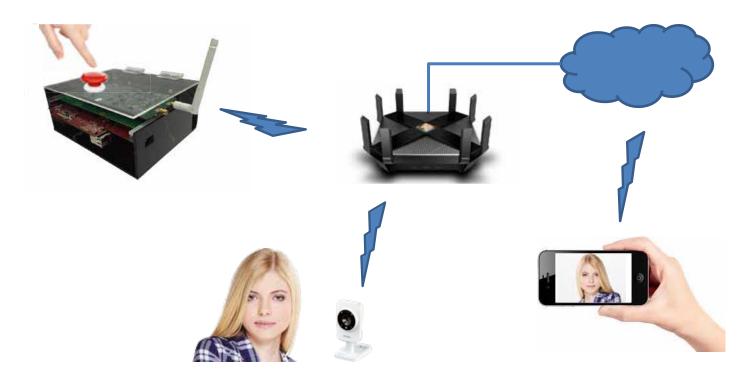

## Wi-Fi 6 Smart Doorbell

## > Doorbell Powered by CEVA RivieraWaves 802.11ax (Wi-Fi 6) IP and Platform

- MAC hardware IP core and Full MAC software protocol stack
- Modem IP
- RISC-V based fully integrated platform
- Connected to Catena Wi-Fi RF
- Fully integrated within RTOS (e.g. FreeRTOS, AliOS) running on the same CPU
- Connected to the Cloud

## > TP-LINK Archer AX6000 AP Powered by Broadcom 802.11ax (Wi-Fi 6) Chip

## > Ring the Doorbell to send an alert and get notified on your phone:

- The Doorbell is connected to the Cloud through the Wi-Fi 6 access point
- When the doorbell button is pressed, a notification is sent to the cloud and received on the phone.
- A picture may be sent. A command may also be sent back to open the door