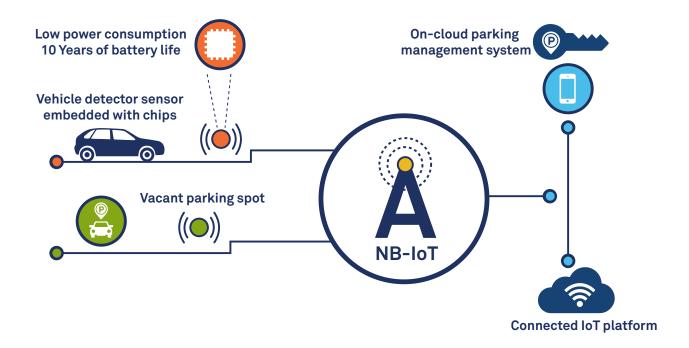

## Device connection to the cloud through NB-IoT link for smart parking status and control

- Complete device to cloud IP connectivity
- Edge sensor processing running on CEVA-BX1 processor
- Modem is in Power Saving Mode (PSM) and wake-up to update parking status