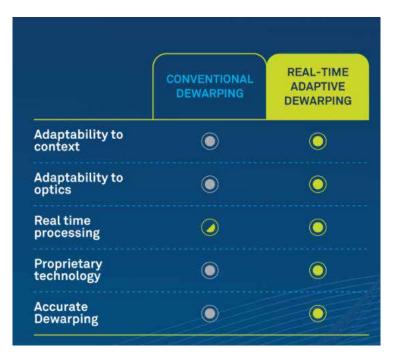

## > Optimized for low power real-time processing

• Runs on images or video (including 4K and higher resolution)

#### > Supports variety of platforms

- Optimized for any hardware platform: CPU, GPU, DSP
- Various OSs: Android; Linux, Windows, iOS

#### > Software tuned to lens optics (SW API)